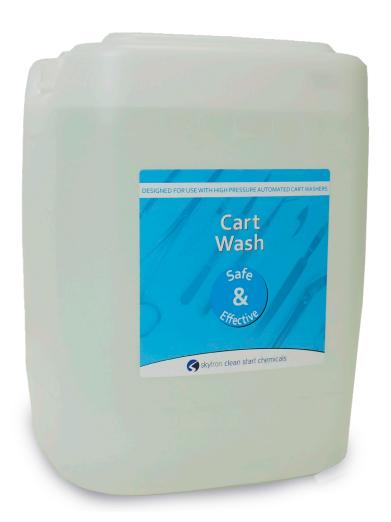

# Cart Wash Detergent

Clean Start Chemicals

Specifically designed for Skytron washer-disinfector systems.

Scan the QR code to see Skytron's full offering of chemicals.

# Cart Wash Detergent Cleaning and Disinfection Solution

Designed exclusively for high-pressure automated cart washers, Skytron's Cart Wash Detergent is a non-foaming cleaner ideal for heavy-duty applications and deemed safe for use on aluminum surfaces. This specialized detergent is recommended for achieving spot-free drying, particularly in regions with hard water.

## Packaging:

One 5 gallon container — CSTART-8305

Skytron provides safe and efficient healthcare solutions delivered through a local representative network that values long-term relationships and comprehensive service. Focused on providing the highest quality solutions while delivering the lowest cost of ownership, we prioritize transparency and accountability in our actions.