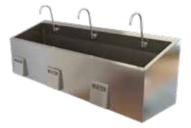

## Stainless ES Economy Scrub Sinks

Skytron's Stainless Steel ES Scrub Sinks offer a compact design ideal for smaller spaces, delivering both quality and convenience. The ES Economy Scrub Sinks come equipped with a standard knee-kick and spout for hands-free operation, making them the perfect space-saving solution.

## Stainless Scrub Sinks

Single Bay ES Sink: 25"W 20-1/2"D 23-9/16"H

Dual Bay ES Sink: 47"W 20-1/2"D 23-9/16"H

Triple Bay ES Sink: 76"W 20-1/2"D 23-9/16"H

## ES Economy Scrub Sink Features

- Single, dual, or triple stations
- Knee operated water
- Deep sloping basin
- High mount swivel gooseneck spout with adjustable swivel spray aerator
- Check mixing valve stop strainers for ease of maintenance
- Mixing valve (under sink)
- Flow control valve
- Backflow preventers
- Mounts with Z-brackets
- 304 stainless steel polished and ground to a #4 finish
- Overhead wall shelf over sink