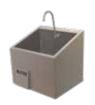

## Stainless ES Economy Scrub Sinks

Skytron's Stainless Steel ES Scrub Sinks offer a compact design ideal for smaller spaces, delivering both quality and convenience. The ES Economy Scrub Sinks come equipped with a standard knee-kick and spout for hands-free operation, making them the perfect space-saving solution.

## Stainless Scrub Sinks

Single Bay ES Sink: 25"W 20-1/2"D 23-9/16"H

Dual Bay ES Sink: 47"W 20-1/2"D 23-9/16"H

Triple Bay ES Sink: 76"W 20-1/2"D 23-9/16"H

## ES Economy Scrub Sink Features

- Single, dual, or triple stations
- Knee operated water
- Deep sloping basin
- High mount swivel gooseneck spout with adjustable swivel spray aerator
- Check mixing valve stop strainers for ease of maintenance
- Mixing valve (under sink)
- Flow control valve
- Backflow preventers
- Mounts with Z-brackets
- 304 stainless steel polished and ground to a #4 finish
- Overhead wall shelf over sink