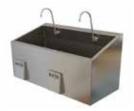

## Stainless ES Economy Scrub Sinks

Skytron's Stainless Steel ES Scrub Sinks offer a compact design ideal for smaller spaces, delivering both quality and convenience. The ES Economy Scrub Sinks come equipped with a standard knee-kick and spout for hands-free operation, making them the perfect space-saving solution.

## Stainless Scrub Sinks

Single Bay ES Sink: 25"W 20-1/2"D 23-9/16"H

Dual Bay ES Sink: 47"W 20-1/2"D 23-9/16"H

Triple Bay ES Sink: 76"W 20-1/2"D 23-9/16"H

## ES Economy Scrub Sink Features

- Single, dual, or triple stations
- Knee operated water
- Deep sloping basin
- High mount swivel gooseneck spout with adjustable swivel spray aerator
- Check mixing valve stop strainers for ease of maintenance
- Mixing valve (under sink)
- Flow control valve
- Backflow preventers
- Mounts with Z-brackets
- 304 stainless steel polished and ground to a #4 finish
- Overhead wall shelf over sink