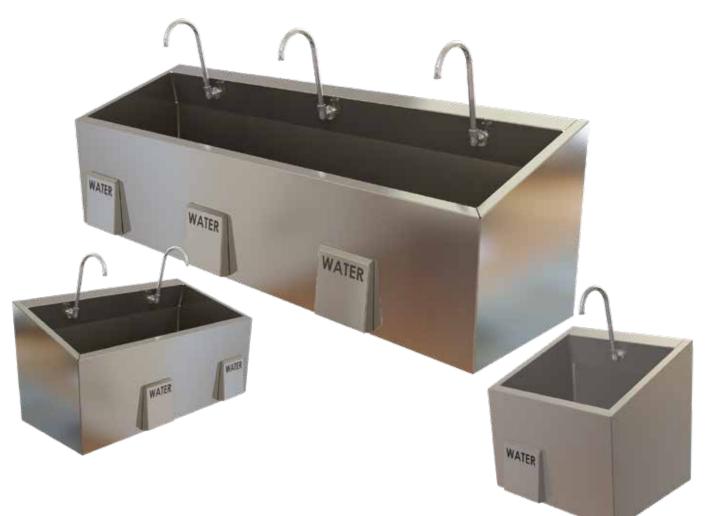

## Stainless ES Economy Scrub Sinks

Skytron's Stainless Steel ES Scrub Sinks offer a compact design ideal for smaller spaces, delivering both quality and convenience. The ES Economy Scrub Sinks come equipped with a standard knee-kick and spout for hands-free operation, making them the perfect space-saving solution.

## Stainless Scrub Sinks

Single Bay ES Sink: 25"W 20-1/2"D 23-9/16"H

Dual Bay ES Sink: 47"W 20-1/2"D 23-9/16"H

Triple Bay ES Sink: 76"W 20-1/2"D 23-9/16"H

## ES Economy Scrub Sink Features

- Single, dual, or triple stations
- Knee operated water
- Deep sloping basin
- High mount swivel gooseneck spout with adjustable swivel spray aerator
- Check mixing valve stop strainers for ease of maintenance
- Mixing valve (under sink)
- Flow control valve
- Backflow preventers
- Mounts with Z-brackets
- 304 stainless steel polished and ground to a #4 finish
- Overhead wall shelf over sink