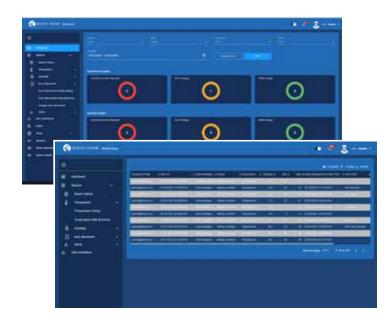

# SkyVision Reveal Environmental & Room Monitoring

Monitor Conditions & Automate Logs

SkyVision Reveal is a monitoring solution to view and log key sensor readings such as temperature, humidity, and door movements. Enhance efficiency, reduce waste, and improve patient safety by having visibility on real-time environmental data.

#### SkyVision Reveal provides:

- Sensors & Communication Gateways
- Automated Reports and Dashboards
- Implementation
- Software Support
- Ongoing network support
- Remote monitoring
- Data storage

Reduce Waste

#### **Room Monitoring**

Room monitoring allows you to view and log key in-room environmental metrics including ambient temperature, humidity, and door movements. Skytron Reveal provides access to this important data for the clinicians at any time.

#### **Environmental Monitoring**

Environmental monitoring allows you to view and log temperature readings for status visibility and retrospective reporting. SkyVision Reveal wireless sensors are available for use in refrigerators and freezers.