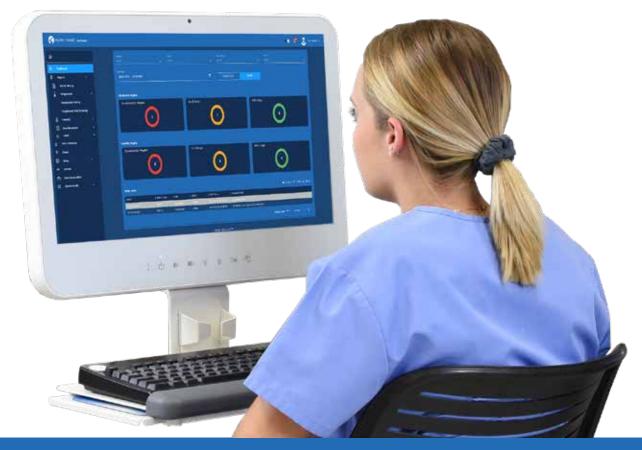

# SkyVision Reveal Environmental & Room Monitoring

Monitor Conditions & Automate Logs

SkyVision Reveal is a monitoring solution to view and log key sensor readings such as temperature, humidity, and door movements. Enhance efficiency, reduce waste, and improve patient safety by having visibility on real-time environmental data.

#### SkyVision Reveal provides:

- Sensors & Communication Gateways
- Automated Reports and Dashboards
- Implementation
- Software Support
- Ongoing network support
- Remote monitoring
- Data storage

Reduce Waste