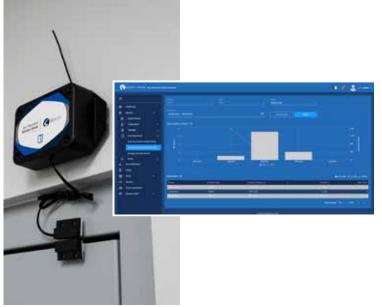

#### **Room Monitoring**

Room monitoring allows you to view and log key in-room environmental metrics including ambient temperature, humidity, and door movements. Skytron Reveal provides access to this important data for the clinicians at any time.

Ideal for Operating Rooms and Sterile Processing Departments.

- Review historic data for trends and outliers
- Sort and filter for specific data criteria
- Export retrospective reports and logs
- Support process improvement initiatives with real data and benchmarking