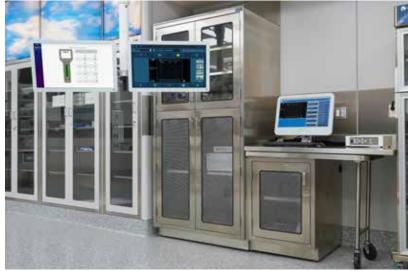

# SkyVision Reveal Environmental & Room Monitoring

Monitor Conditions & Automate Logs

SkyVision Reveal is a monitoring solution to view and log key sensor readings such as temperature, humidity, and door movements. Enhance efficiency, reduce waste, and improve patient safety by having visibility on real-time environmental data.

#### SkyVision Reveal provides:

- Sensors & Communication Gateways
- Automated Reports and Dashboards
- Implementation
- Software Support
- Ongoing network support
- Remote monitoring
- Data storage

Reduce Waste

#### **Room Monitoring**

Room monitoring allows you to view and log key in-room environmental metrics including ambient temperature, humidity, and door movements. Skytron Reveal provides access to this important data for the clinicians at any time.

#### **Environmental Monitoring**

Environmental monitoring allows you to view and log temperature readings for status visibility and retrospective reporting. SkyVision Reveal wireless sensors are available for use in refrigerators and freezers.