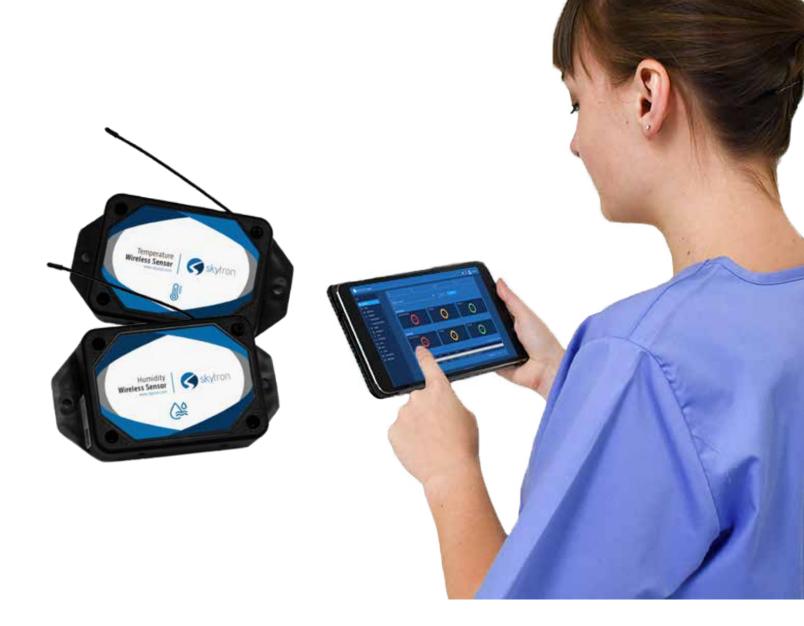

#### **Room Monitoring**

Room monitoring allows you to view and log key in-room environmental metrics including ambient temperature, humidity, and door movements. Skytron Reveal provides access to this important data for the clinicians at any time.

#### **Environmental Monitoring**

Environmental monitoring allows you to view and log temperature readings for status visibility and retrospective reporting. SkyVision Reveal wireless sensors are available for use in refrigerators and freezers.