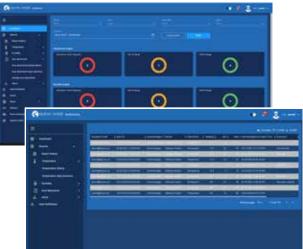

## SkyVision Reveal provides:

- Sensors & Communication Gateways
- Automated Reports and Dashboards
- Implementation
- Software Support
- Ongoing network support
- Remote monitoring
- Data storage

Ideal for Operating Rooms and Sterile Processing Departments.

- Review historic data for trends and outliers
- Sort and filter for specific data criteria
- Export retrospective reports and logs
- Support process improvement initiatives with real data and benchmarking