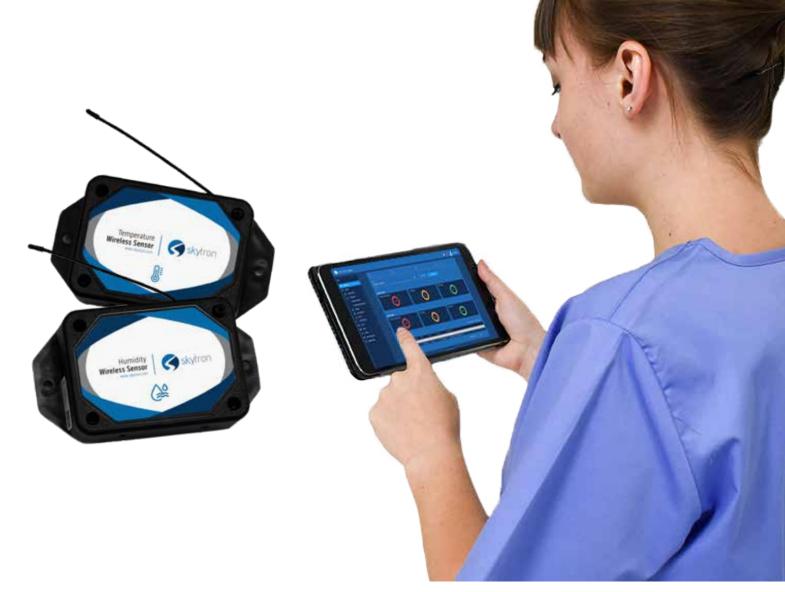

### **Room Monitoring**

Room monitoring allows you to view and log key in-room environmental metrics including ambient temperature, humidity, and door movements. Skytron Reveal provides access to this important data for the clinicians at any time.

#### **Environmental Monitoring**

Environmental monitoring allows you to view and log temperature readings for status visibility and retrospective reporting. SkyVision Reveal wireless sensors are available for use in refrigerators and freezers.

Ideal for research, lab, pharmacy, food service, and other patient care areas.

- Eliminate labor-intensive manual temperature logging through automated sensor readings
- Real-time active alerting to prevent waste and spoilage
- Access historical log reports to maintain regulatory requirements and ensure compliance