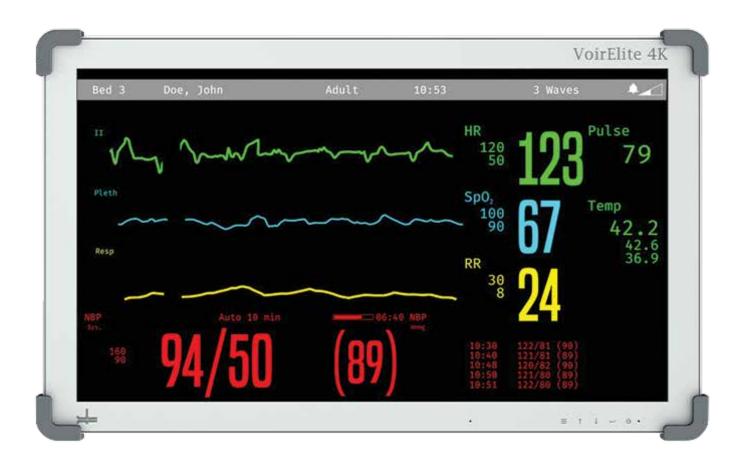

## Seamlessly Integrated 4K Displays

As technology advances and the sources we connect in the OR change, it is important to have a surgical display that is able to change with the demands of the market. Skytron's VoirElite Medical Displays are designed to accommodate all source types, no matter the resolution.

## VoirElite 4K Displays

The VoirElite Displays allow for seamless connection with the Skytron Ascend Integration platform through a single fiber connection. This helps reduce cost and installation time, all while maintaining a sharp 4K image from scope to screen. The VoirElite Displays are carefully crafted with a flush and ventless design.